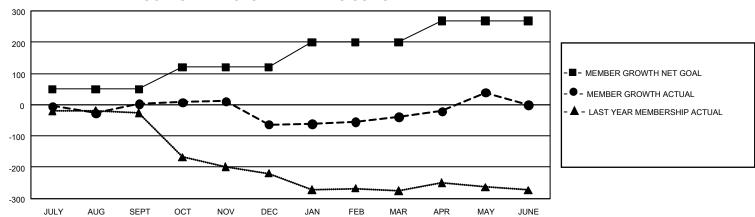

## GMT Constitutional Area 8, Group F

REPORT DOES NOT INCLUDE CLUBS IN UNDISTRICTED AREAS.

| Clubs                 |               |           |               | Members               |                         |                         |                                                    |
|-----------------------|---------------|-----------|---------------|-----------------------|-------------------------|-------------------------|----------------------------------------------------|
| RESULTS FOR 2022-2023 |               |           |               | RESULTS FOR 2022-2023 |                         |                         |                                                    |
| QUARTER               | NEW CLUB GOAL | NEW CLUBS | DROPPED CLUBS | QUARTER MEN           | MBER GROWTH NET<br>GOAL | MEMBER GROWTH<br>ACTUAL | DROPPED MEMBERS<br>ACTUAL (including<br>transfers) |
| JULY/AUG/SEPT         | 0             | 1         | 1             | JULY/AUG/SEPT         | 50                      | 88                      | 70                                                 |
| OCT/NOV/DEC           | 9             | 0         | 2             | OCT/NOV/DEC           | 70                      | 47                      | 107                                                |
| JAN/FEB/MAR           | 9             | 0         | 0             | JAN/FEB/MAR           | 80                      | 95                      | 54                                                 |
| APR/MAY/JUNE          | 6             | 3         | 0             | APR/MAY/JUNE          | 68                      | 141                     | 60                                                 |

## GOALS AND ACTUAL MEMBERS CUMULATIVE

| DROPPED CLUBS: 3     |           | 66 CLUBS OF 104 ADDED 1 OR<br>MORE NEW MEMBERS | GENDER DISTRIBUTION                 |                |  |
|----------------------|-----------|------------------------------------------------|-------------------------------------|----------------|--|
|                      |           |                                                | MALE                                | 1,506 (67.53%) |  |
|                      |           |                                                | FEMALE                              | 724 (32.47%)   |  |
| DROPPED MEMBERS      |           |                                                | NON BINARY                          | 0 (0.00%)      |  |
| DECEASED             | 15        |                                                | PREFER NOT TO ANSWER                | 0 (0.00%)      |  |
| CLUB CANCELLED OTHER | 46<br>230 | CLICK HERE FOR                                 | TOTAL FAMILY UNIT MEMBERS           | 3 261          |  |
| TOTAL                | 291       | CUMULATIVE MEMBERSHIP DATA                     | FAMILY MEMBERS PAYING HALF DUES 132 |                |  |