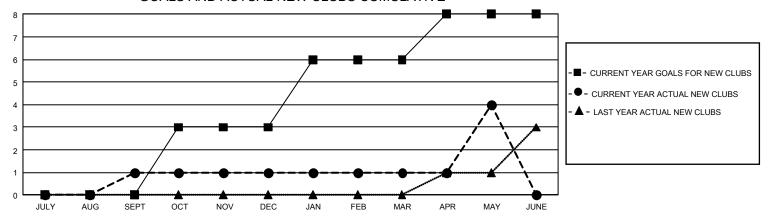

## GMT Constitutional Area 8, Group F

REPORT DOES NOT INCLUDE CLUBS IN UNDISTRICTED AREAS.

| Clubs                 |               |           |               | Members               |                         |                         |                                                    |
|-----------------------|---------------|-----------|---------------|-----------------------|-------------------------|-------------------------|----------------------------------------------------|
| RESULTS FOR 2022-2023 |               |           |               | RESULTS FOR 2022-2023 |                         |                         |                                                    |
| QUARTER               | NEW CLUB GOAL | NEW CLUBS | DROPPED CLUBS | QUARTER MEN           | MBER GROWTH NET<br>GOAL | MEMBER GROWTH<br>ACTUAL | DROPPED MEMBERS<br>ACTUAL (including<br>transfers) |
| JULY/AUG/SEPT         | 0             | 1         | 1             | JULY/AUG/SEPT         | 50                      | 88                      | 70                                                 |
| OCT/NOV/DEC           | 9             | 0         | 2             | OCT/NOV/DEC           | 70                      | 47                      | 107                                                |
| JAN/FEB/MAR           | 9             | 0         | 0             | JAN/FEB/MAR           | 80                      | 95                      | 54                                                 |
| APR/MAY/JUNE          | 6             | 3         | 0             | APR/MAY/JUNE          | 68                      | 141                     | 60                                                 |

## GOALS AND ACTUAL NEW CLUBS CUMULATIVE